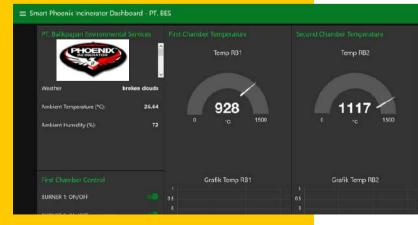

### Phoenix Incinerator TM

Our Phoenix Incinerator is a high performance, robust and equipped with the latest SMART technology, which we embed an Internet of Things (IoT) system in each of our product.

The advancment of IoT within thermal incinerator equipment is lead by CRE, and we are the first company that is using IoT in all of our equipment to help the client in managing, controlling and using the equipment.

By applying IoT, customer can control and monitor their equipment simply using their mobile phone. The incinerator apps is designed to help the clients in viewing and generating reports as per requirement made by the customers.