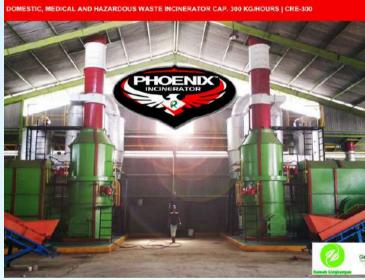

## PHOENIX INCINERATOR"

CRE-300 SOLID AND LIQUID INCINERATOR

#### Applications:

Domestic, Medical and Hazardous Waste Solid and Liquid Waste

### Temperature range

Primary Chamber 800 - 1000 C Secondary Chamber 1000 - 1200 C

#### Capacity

300 kg/hours

#### Air Pollution Control

Water Scrubber and Cyclone System

**Destruction Removal Efficiency:** 99.9999%

#### Compliance:

In Accordance With Prevailing Government Regulation Kep.03/Bapedal/1995

**Engineering Solutions for Our Environment, Industry and Community** 