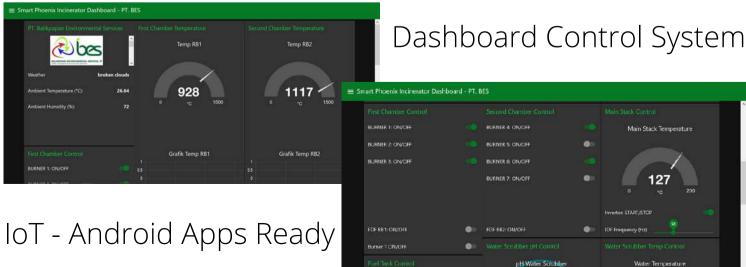

### Phoenix Incinerator TM

Our Phoenix Incinerator is a high performance, robust and equipped with the latest SMART technology, which we embed an Internet of Things (IoT) system in each of our product.

The advancment of IoT within thermal incinerator equipment is lead by CRE, and we are the first company that is using IoT in all of our equipment to help the client in managing, controlling and using the equipment.

By applying IoT, customer can control and monitor their equipment simply using their mobile phone. The incinerator apps is designed to help the clients in viewing and generating reports as per requirement made by the customers.