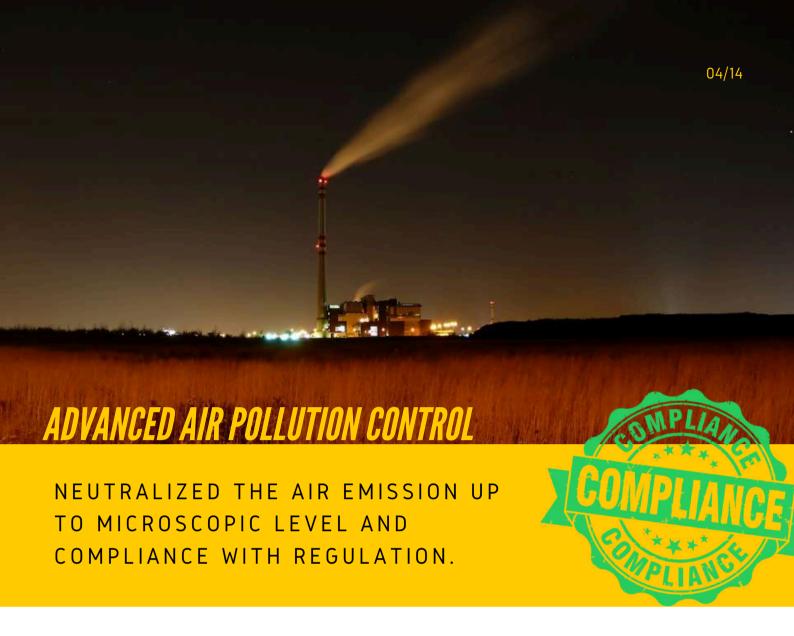

02 APPS READY 04 HIGH PERFORMANCE

All of our incinerator is equipped with advanced Air Pollution Control (APC) System to neutralize all of the air emission produced by the incinerator which includes the following:

- Cyclone
- Heat Exchanger
- Water Scrubber
- Venturi Scrubber