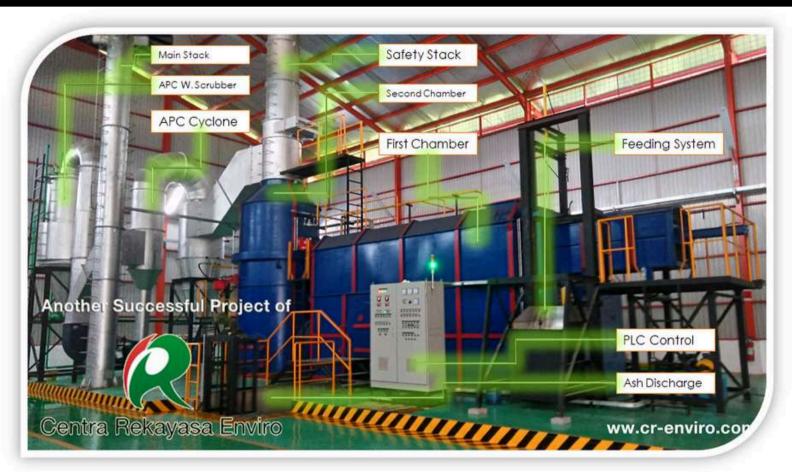

02 APPS READY 04 HIGH PERFORMANCE

All of our incinerator is equipped with advanced Air Pollution Control (APC) System to neutralize all of the air emission produced by the incinerator which includes the following:

- Cyclone
- Heat Exchanger
- Water Scrubber
- Venturi Scrubber

# TYPICAL MEDICAL AND B3 WASTE INCINERATION LAYOUT