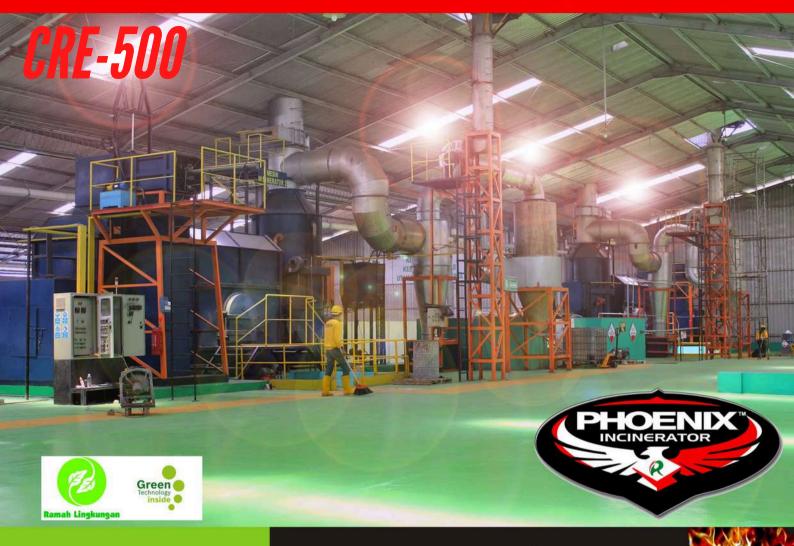

| 1200 mm x 300 mm, Stainless Steel                    |
| Tinggi Cerobong                               | 30 meter                                             |
| (dari permukaan tanah)                        | 25                                                   |
| Lubang Pengambilan Uji Emisi                  | 8 DE/2 DE                                            |
| Fasilitas Pendukung Pengambilan Uji Emisi     | Tangga dan Platform<br>yang dilengkapi pengaman      |
| Ukuran Dimensi Keseluruhan                    | 8.7 m x 10 m x7.8 m                                  |
| Berat Meşin Keseluruhan                       | 12 ton                                               |
| Jenis Air Pollution Control (APC)             | Water Scrubber dan Cyclone System                    |





#### **CONTACT US:**

#### PT. Centra Rekayasa Enviro

#### Ofice

Jl. Taman Mekar Agung, Ruko No. 42, Istana Mekar Wangi, Bandung, Indonesia 40237

#### Workshop

Kawasan Industri De Prima Terra Blok E1-11, Jalan Raya Sapan, Bojongsoang - Bandung, Indonesia 40614

M: +62-811-1637-244 T: +62-22-888 6523 E: info@cr-enviro.com

www.cr-enviro.com







## PHOENIX INCINERATOR"

**CRE-500 SOLID AND LIQUID INCINERATOR** 

#### Applications:

Domestic, Medical and Hazardous Waste Solid and Liquid Waste

#### Temperature range

Primary Chamber 800 - 1000 C Secondary Chamber 1000 - 1200 C

#### Capacity:

500 kg/hours

#### Air Pollution Control

Water Scrubber and Cyclone System

#### Destruction Removal Efficiency:

99.9999%

#### Compliance:

In Accordance With Prevailing Government Regulat