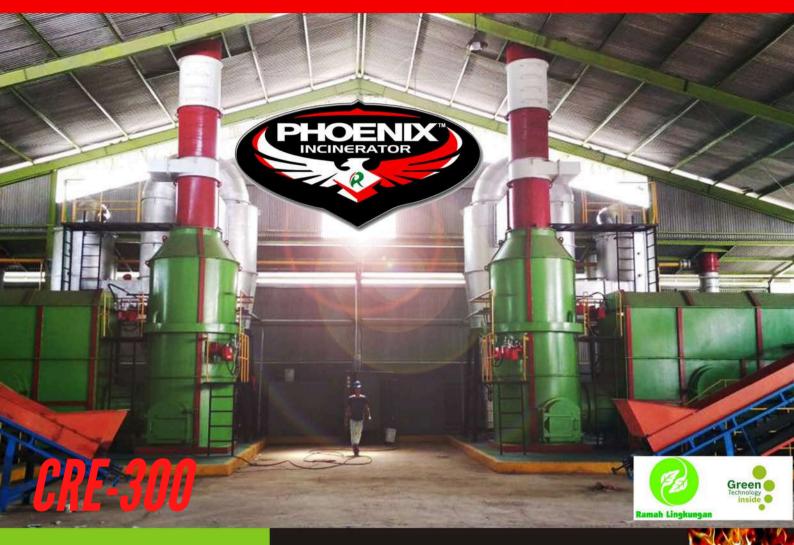

## PHOENIX INCINERATOR"

CRE-300 SOLID AND LIQUID INCINERATOR

#### Applications:

Domestic, Medical and Hazardous Waste Solid and Liquid Waste

### Temperature range

Primary Chamber 800 - 1000 C Secondary Chamber 1000 - 1200 C

#### Capacity

300 kg/hours

#### Air Pollution Control

Water Scrubber and Cyclone System

**Destruction Removal Efficiency:** 99.9999%

#### Compliance:

In Accordance With Prevailing Government Regulation Kep.03/Bapedal/1995

**Engineering Solutions for Our Environment, Industry and Community** 